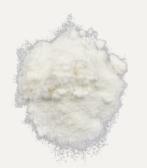

Packaging: 1 block of 20 kg wrapped in a blue high density polybag in a

carton box.

Coconut Milk Powder

Coconut Milk Powder is manufactured from mature coconuts, which have been manually shelled and de husked. The water is drained; the meat is washed, pasteurized, comminuted and expelled to extract the coconut milk. The coconut milk is pasteurized; moltodextrin and Sodium caseinate blended and then spray dried to obtain coconut milk powder.

Origin: China.

#### Packaging:

- Primary packaging: Triple laminated aluminium bags.

- Secondary packaging: 3 ply Kraft paper bag.

**PACK SIZE:** 5kg,10kg, 15kg, 20kg.