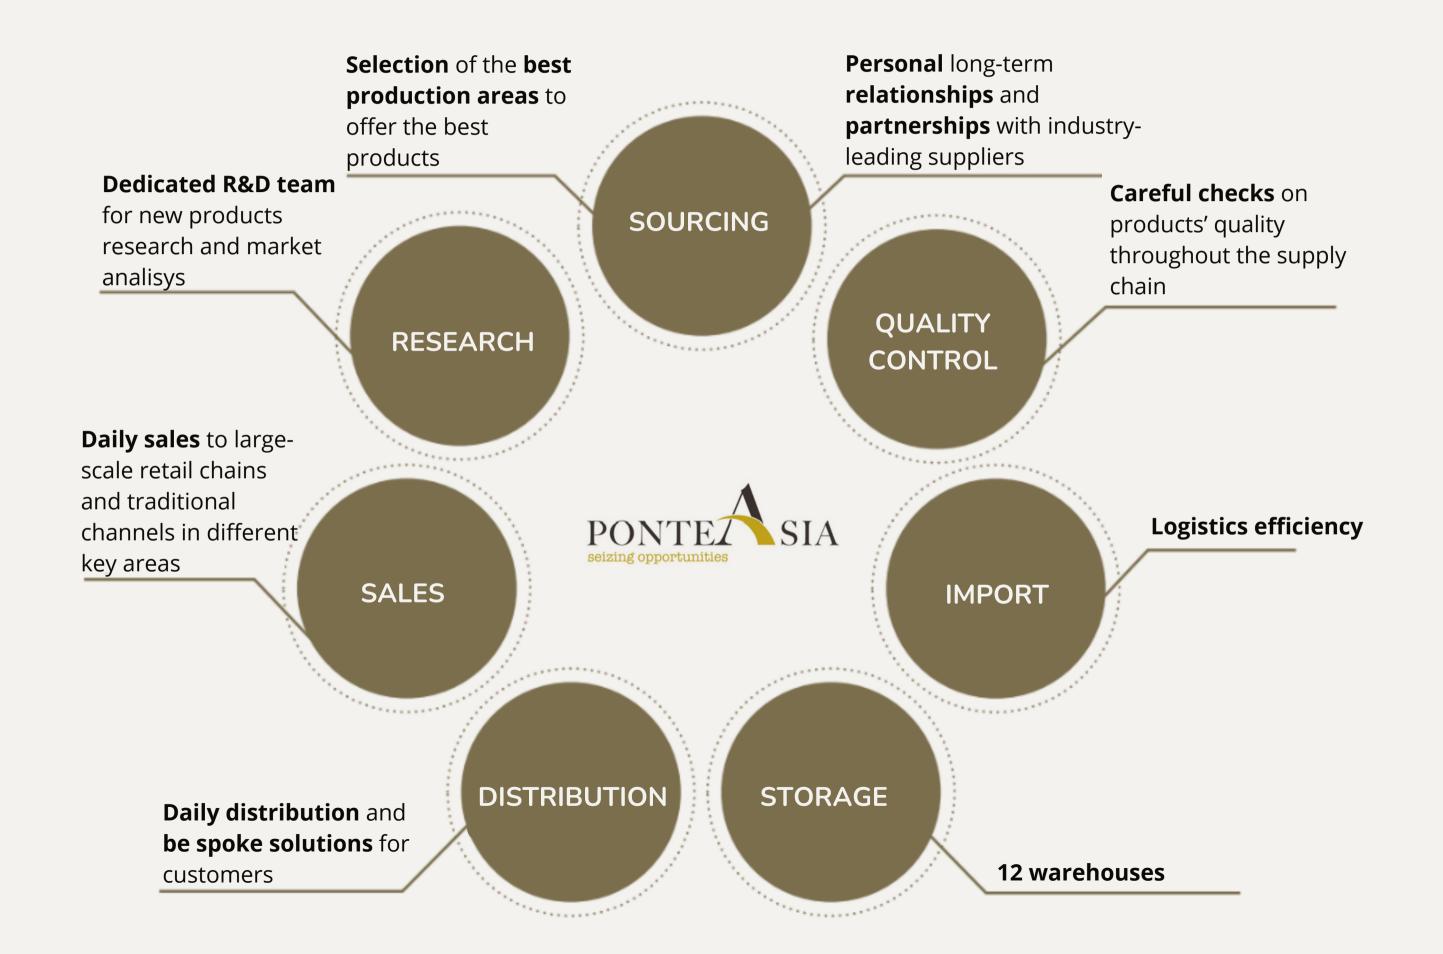

company.



### **ABOUT US**



## KEY FIGURES





## **BUSINESS ACTIVITIES & SERVICES**





### **COCONUT PRODUCTS**



Organic Creamed Coconut

Organic Creamed Coconut is manufactured from mature organic-certified coconuts, which have been manually shelled and dehusked. The water is drained; the meat is washed, pasteurized, shredded, dried and milled to obtain a thick paste.

Origin: China. Packaging:

- Nylon-LLDPE Pouch in an Outer Cardboard Carton 25g / 50g /200g.
- Glass Jars 200g / 300g / 500g / 950g.



Desiccated Coconut Fine Grade

Fine Desiccated Coconut is manufactured from mature coconuts, which have been manually shelled and de husked. The water is drained; the meat is washed, pasteurized, finely cut and dried.

Origin: China.

#### Packaging:

- Primary packaging: LDPE Polyliner (double sealed).
- Secondary packaging: 3 or 4 ply Kraft paper bag with/without Poly