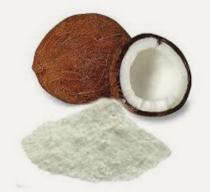

Origin: China. Packaging:

- Nylon-LLDPE Pouch in an Outer Cardboard Carton 25g / 50g /200g.
- Glass Jars 200g / 300g / 500g / 950g.

Desiccated Coconut Fine Grade

Fine Desiccated Coconut is manufactured from mature coconuts, which have been manually shelled and de husked. The water is drained; the meat is washed, pasteurized, finely cut and dried.

Origin: China.

#### Packaging:

- Primary packaging: LDPE Polyliner (double sealed).
- Secondary packaging: 3 or 4 ply Kraft paper bag with/without Polypropylene outer bag.

PACK SIZE: 8kg,12.5kg, 25kg, 45kg, 50kg.

Coconut Oil