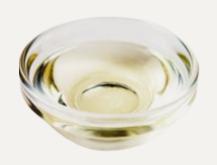

Made exclusively from vegetable pulp of the coconut by mechanical pressing, followed by extraction with hexane. The oil is then refined through processes of deacidification, fining, deodorization.

Origin: China.

Packaging: 1 block of 20 kg wrapped in a blue high density polybag in a

carton box.

Coconut Milk Powder

Coconut Milk Powder is manufactured from mature coconuts, which have been manually shelled and de husked. The water is drained; the meat is washed, pasteurized, comminuted and expelled to extract the coconut milk. The coconut milk is pasteurized; moltodextrin and Sodium caseinate blended and then spray dried to obtain coconut milk powder.