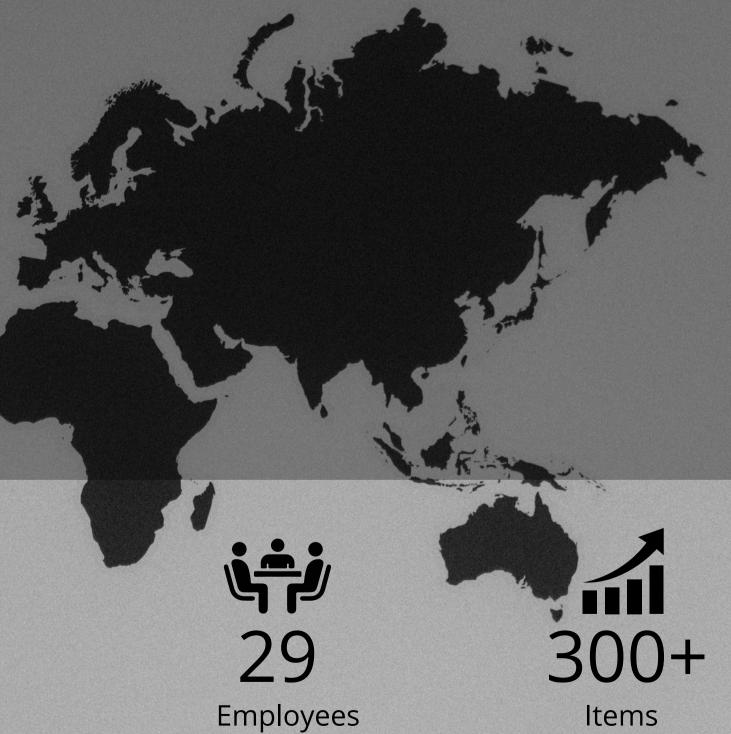

company.



### **ABOUT US**



## KEY FIGURES





## **BUSINESS ACTIVITIES & SERVICES**





### **COCONUT PRODUCTS**



Organic Creamed Coconut

Organic Creamed Coconut is manufactured from mature organic-certified coconuts, which have been manually shelled and dehusked. The water is drained; the meat is washed, pasteurized, shredded, dried and milled to obtain a thick paste.

Origin: China. Packaging:

- Nylon-LLDPE Pouch in an Outer Cardboard Carton 25g / 50g /200g.
- Glass Jars 200g / 300g / 500g / 950g.



Desiccated Coconut Fine Grade

Fine Desiccated Coconut is manufactured from mature coconuts, which have been manually shelled and de husked. The water is drained; the meat is washed, pasteurized, finely cut and dried.

Origin: China.

#### Packaging:

- Primary packaging: LDPE Polyliner (double sealed).
- Secondary packaging: 3 o