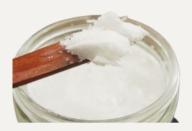

### **COCONUT PRODUCTS**

Organic Creamed Coconut

Organic Creamed Coconut is manufactured from mature organic-certified coconuts, which have been manually shelled and dehusked. The water is drained; the meat is washed, pasteurized, shredded, dried and milled to obtain a thick paste.

Origin: China. Packaging:

- Nylon-LLDPE Pouch in an Outer Cardboard Carton 25g / 50g /200g.
- Glass Jars 200g / 300g / 500g / 950g.

Desiccated Coconut Fine Grade

Fine Desiccated Coconut is manufactured from mature coconuts, which have been manually shelled and de husked. The water is drained; the meat is washed, pasteurized, finely cut and dried.