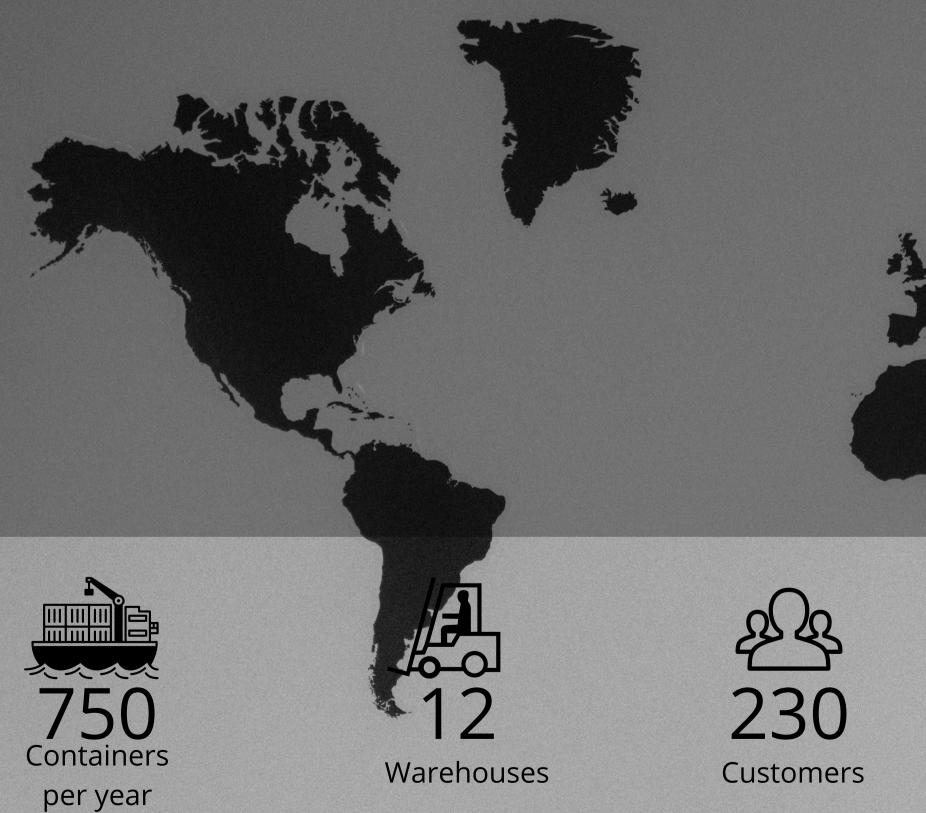

company.



### **ABOUT US**



## KEY FIGURES





## **BUSINESS ACTIVITIES & SERVICES**





### **COCONUT PRODUCTS**



Organic Creamed Coconut

Organic Creamed Coconut is manufactured from mature organic-certified coconuts, which have been manually shelled and dehusked. The water is drained; the meat is washed, pasteurized, shredded, dried and milled to obtain a thick paste.

Origin: China. Packaging:

- Nylon-LLDPE Pouch in an Outer Cardboard Carton 25g / 50g /200g.
- Glass Jars 200g / 300g / 500g / 950g.



Desiccated Coconut Fine Grade

Fine Desiccated Coconut is manufactured from mature coconuts, which have been manually shelled and de husked. The water is drained; the meat is washed, pasteurized, finely cut and dried.

Origin: China.

#### Packaging:

- Primary packaging: LDPE Polyliner (double sealed).
- Secondary packaging: 3